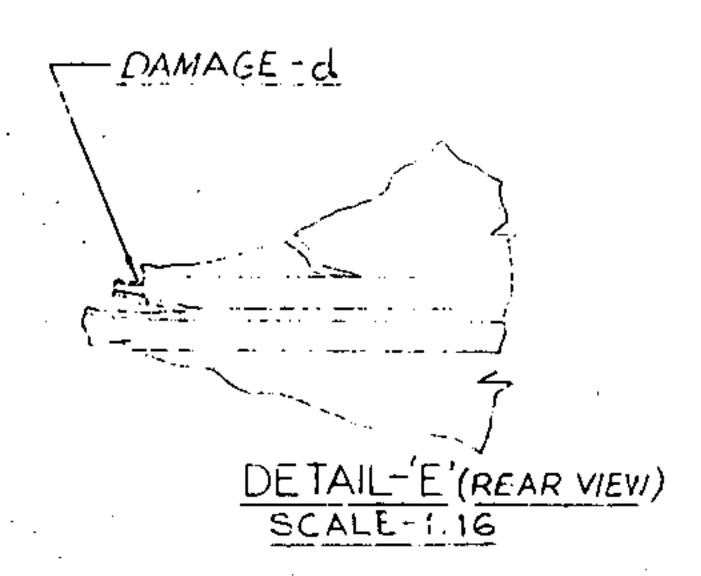

c.Keever, U.S.Air Attache, Embassy of the U.S.A., Shanti Path, Chanakya Puri,

New Delhi-11.

PROPERTY OF THE

attach #1





PROPERTY OF THE CANANT CONTINUENT LIESTERY

FIG.-1
DETAILS OF STRUCTURE OF WRECKAGE
FOUND IN KOTA DISTRICT

TECHNICAL CENTRE

CIVIL AVIATION DEPARTMENT,

GOVERNMENT OF INDIA

DATE 27 thing 1965





SECTION AT MM



SCALE 1:1

JOINT

- 'M`



DETAIL OF DAMAGE-a SCALE-1:2

PROPERTY OF THE DIA DOCUMENT LIBRARY



FIG. -2

DETAILS OF FAILURES NOTED ON THE WRECKAGE FOUND IN KOTA DISTRICT

TECHNICAL CENTRE

CIVIL AVIATION DEPARTMENT GOVERNMENT OF INDIA DATE - 27th NOV. 1965

Eshalle.



The state of the state of THIS PEGICN O FUSION OF THIS EDGE ---- TELEGIEL UNDEFECTEL (NO FUSION) DETAIL OF DAMAGE REGICII-// DE TALL SCALE-114 SCALE - 12



FUSION CF EDGE

FAILL'RE-III





DETAIL-F (REAR VIEW) SCALE-1:16

CALL 53337 VEOR HHECVHE

VZCZCJCS343 PP RUEOJFA DE RUSBHT 300 2050520 ZNY SSSSS P 230519Z JUL 68 FM USDAO AMEMBASSY KATHMANDU TO RUEDJFA/DIA WASH DC INFO RUEFHQA/1127TH USAF FAG FY BELVOIR VA RUBDFIF/FTD WPAFB OHIO RUEBBAA/AFSC ANDREWS AFB MD RUEBBEA/CINCSTRIKE MACDILL AFB FLA DA GRNC

ΒT

DAO 0215 JUL 68. FOR AFNIAD FOR AFNIAAB; AFSC FOR SDFP; FTD FOR TDAMF; CINCSTRIKE FOR J2. DIA PASS TO STATE. SUBJECT: MOON DUST (U) REF: DAO NEPAL SECRET MSG 0212 JUL 68. THIS MSG IN THREE PARTS. PART I. .

FULL COORDINATION JUST EFFECTED REVEALS AISTORY GON MAJOR ACTIONS REGARD SPOE OBJECTS AS FOLLOWS!

A. 23 APR. RNA SHOWS TWO OBJECTS TO DATT.

B. 20 MAY, RNA GIVES PHOTOS OF TWO OBJECTS TO DATT.

C. 27 MAY, RNA SHOWS THREE OBJECTS TO OBJECT: NOT SHOWN TO DATT WAS OV