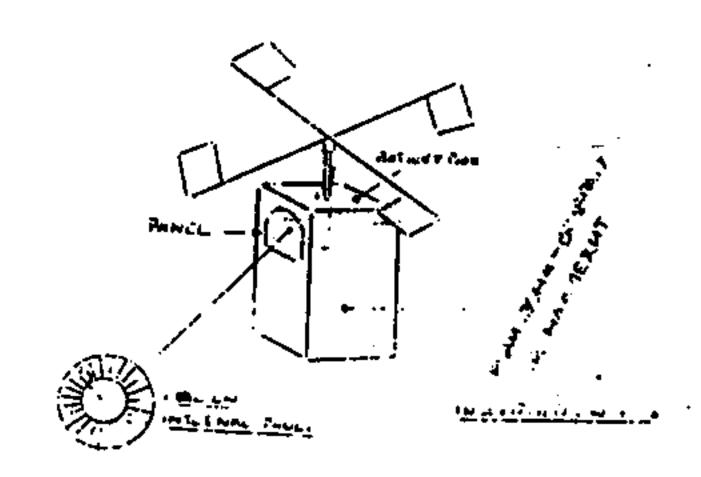

and facing it was a small metal that it was a small metal that it is not not one start set of the box. Lying loose in the box, advisorly invited not a tarking not a tarking not a talk not that the sail nound continuers a larger and two hollow so were rings about live continuers; it was a round a steal red. There were several other devices and three larger is now, impossibly across the exterior of one ride of the box was factor or nearly led in Bursian Tadiosond - so need to return a many of the architect in the several other radiosconies of the larger than an end the architect in the architect other radiosconies of the larger than an end the architect in the architect at about the reservoir.

2141262

in chila to 37077 30, 3138

 $r \vec{u}_i$ 

Parisone conferent found in West Americans





د معدد دیدردرد ماهند م

# BEST COPY AVAILAPEE

DEPARTMENT OF THE ARMY

Klass/Jesting

UNCLASSIFIED "

PROPERTY OF PROPERTY OF THE PR

**APGRAMISTAN** 

REPORT NO. 10

SOURCE

eart ace Kabel. 9 & 29 Nov EVALUATION PE

PREPARED BY B-SERIES NO.

BELLESS HERE

LICOL JE SANDILAND

(U) The English language news bulletin "DAKETAR" during Newmoor 59 SUMMART

published the two following items: a." 9 Nov 59: Dateline, KANDAHAR (3135H 6545E): "On 8 Nevember & huge limitous object was seen moving at great speed ever the sky in Kandahar .- The object which was flying in a North Yesterly direction had a Coverer's novement and soon after it was soon it blew up with a loud roar on SHURLE sometains, consing slight earth tresors in the area. No losses have been reported so fer."

b. 29 Nov 59: Dateline,