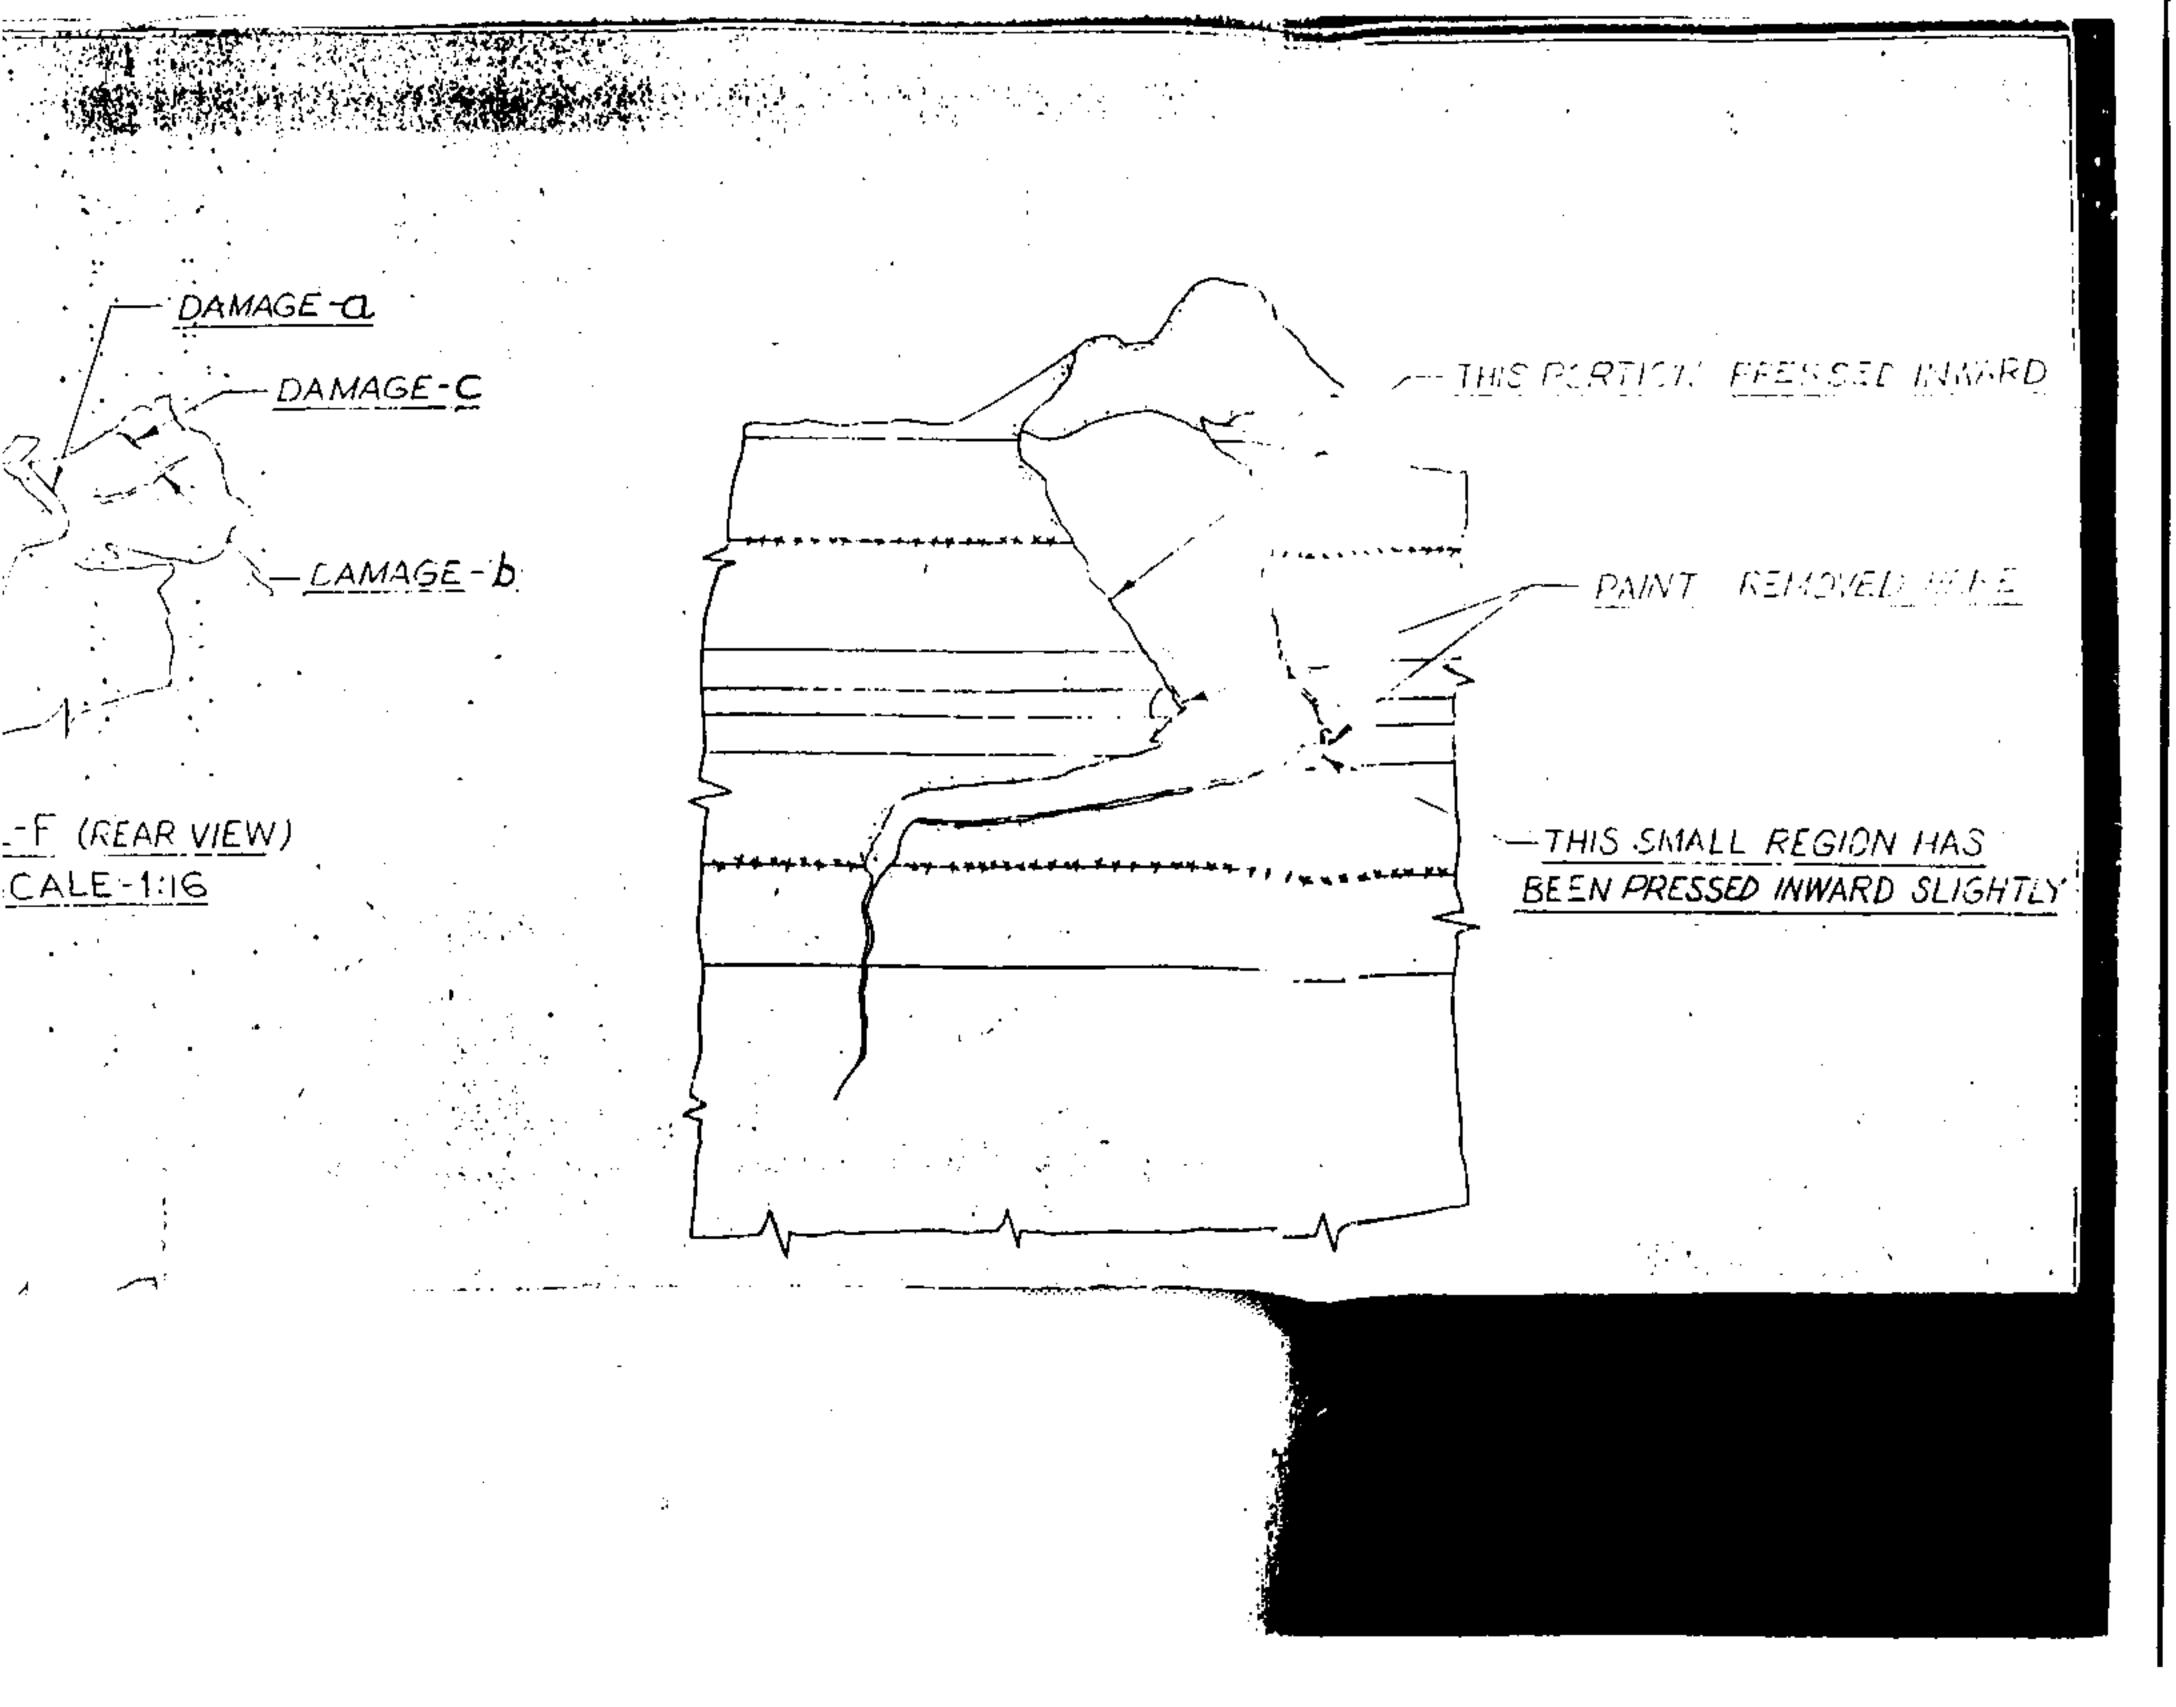

u,

Yours sincerely,

Col. M.J.Mc.Keever, U.S.Air Attache, Embassy of the U.S.A., Shanti Path, Chanakya Puri,

New Delhi-11.

PROPERTY OF THE

attach #1





PROPERTY OF THE CANANT CONTINUENT LIESTERY

FIG.-1
DETAILS OF STRUCTURE OF WRECKAGE
FOUND IN KOTA DISTRICT

TECHNICAL CENTRE

CIVIL AVIATION DEPARTMENT,

GOVERNMENT OF INDIA

DATE 27 thing 1965





SECTION AT MM



SCALE 1:1

JOINT

- 'M`



DETAIL OF DAMAGE-a SCALE-1:2

PROPERTY OF THE DIA DOCUMENT LIBRARY



FIG. -2

DETAILS OF FAILURES NOTED ON THE WRECKAGE FOUND IN KOTA DISTRICT

TECHNICAL CENTRE

CIVIL AVIATION DEPARTMENT GOVERNMENT OF INDIA DATE - 27th NOV. 1965

Eshalle.



The state of the state of THIS PEGICN O FUSION OF THIS EDGE ---- TELEGIEL UNDEFECTEL (NO FUSION) DETAIL OF DAMAGE REGICII-// DE TALL SCALE-114 SCALE - 12



FUSION CF EDGE

FAILL'RE-III





DETAIL-F (REAR VIEW) SCALE-1:16

CALL 53337 VEOR HHECVHE

VZCZCJCS343 PP RUEOJFA DE RUSBHT 300 2050520 ZNY SSSSS P 230519Z JUL 68 FM USDAO AMEMBASSY KATHMANDU TO RUEDJFA/DIA WASH DC INFO RUEFHQA/1127TH USAF FAG FY BELVOIR VA RUBDFIF/FTD WPAFB OHIO RUEBBAA/AFSC ANDREWS AFB MD RUEBBEA/CINCSTRIKE MACDILL AFB FLA DA GRNC

ΒT

DAO 0215 JUL 68. FOR AFNIAD FOR AFNIAAB; AFSC FOR SDFP; FTD FOR TDAMF; CINCSTRIKE FOR J2. DIA PASS TO STATE. SUBJECT: MOON DUST (U) REF: DAO NEPAL SECRET MSG 0212 JUL 68. THIS MSG IN THREE PARTS. PART I. .

FULL COORDINATION JUST EFFECTED REVEALS AISTORY GON MAJOR ACTIONS REGARD SPOE OBJECTS AS FOLLOWS!

A. 23 APR. RNA SHOWS TWO OBJECTS TO DATT.

B. 20 MAY, RNA GIVES PHOTOS OF TWO OBJECTS TO DATT.

C. 27 MAY, RNA SHOWS THREE OBJECTS TO