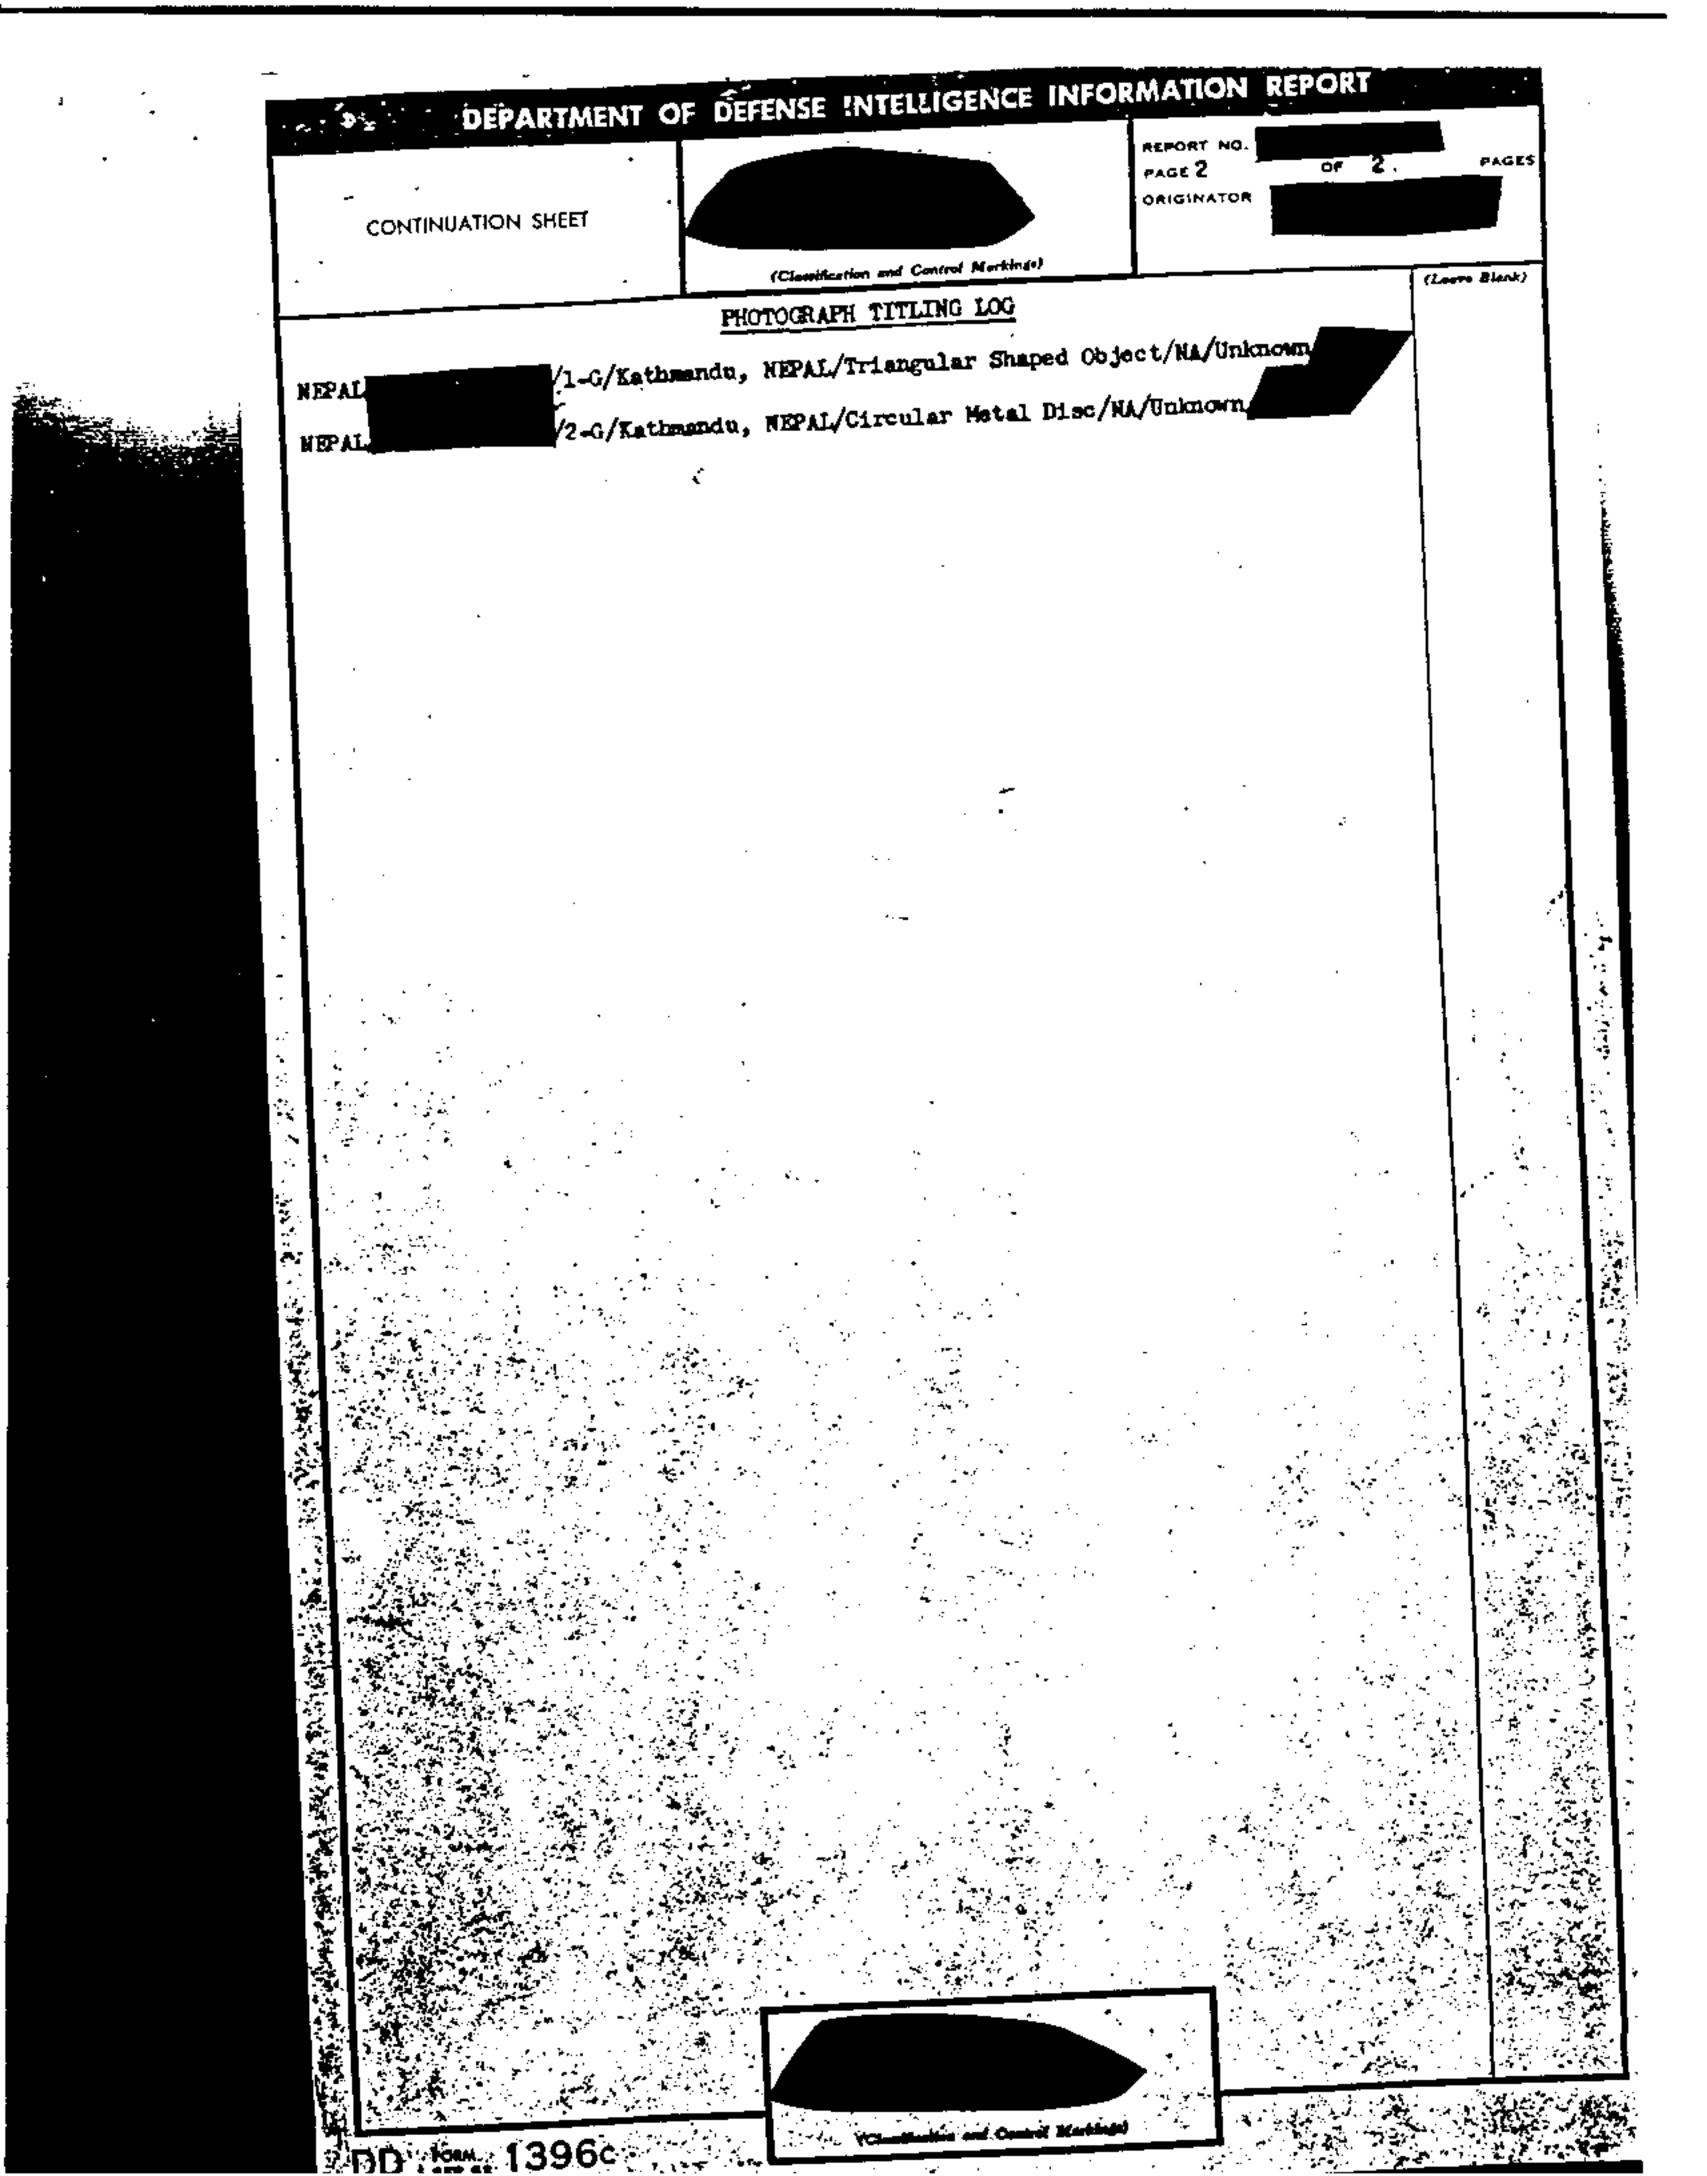

thmandu. COMMENT: REQUEST PROTOS DIRECTLY FROM DIAAPHUS **GROER BY IL AND PHATO LOG NUMBER** THIS CCCUMENT HAS BEEN ADJUDGED BY (OPi) AS NOT FALLING WITHIN THE CATTLORY OF SERSITIVE/EXTREMELY SENSITIVE 4) DIFFERMATION AND MAY BE ROUTINGLY PROCESSED OR DISTRIBUTED WITHIN DIA. PART. 18. ATTACHMENT DATAL 17. DOWNGRADING DATA: 16. DISTRIBUTION BY ORIGINATOR: l Bocl CINCHEAFSA - 1 cy w/encl 20a Photos \_\_\_, 1 cy, w/o 1127th USAF Fld Acty Op, Ft. zegs. Belvoir, Va., ATTM: AFNIAA 1 oy w/encl FID, Wright-Patterson AFB, Obio, ATTN: IDA - loy w/encl COMMAD, Ent AF Base, Colo, ATTN: J-2 - 1 cy w/encl Dept of State, Wash D.C., ATTN: IMR - 1 cy w/encl REPLACES DA FORM 1048, I AUG 60. OPHAY FORM 3830 (Rev. 10-61), DD 135% 1396 DESCRIPTION TO THE TAN SE (Classification and Control Markings)

2.0

11-



UNITED STATES GOVERNMENT

# Memorandum

то : DIACO-3 (AH3)

-27,702/CO-2B

DATE: 2 8 MAY 1968

FROM : DIACO-2

\* ·

SUBJECT: Moon Dust - Nepal (U)

- 1. By message 0177, 23 May 68, subject as above, requested evaluation of information contained in USDAO message 0151, 23 Apr 68 (copy previously provided DIAST) and IR the latter pouched to DIA on 23 May 68.
- Based on the above, request CO-3 accomplish the necessary flagging action on cited Intelligence Report providing DIAST with the IR for appropriate evaluation.
- has been advised by message of flagging action on subject IR and informed that evaluation will be forthcoming.

FO Scafuld Ja

F. C. SCOFIELD, JR Colonel, USAF Chief, Human Resources Office

cc: DIAST

DO NOT REPRODUCE FILE WIORIGINAL IR.

29 May 68



### Memorandum

ŦΟ DIAA