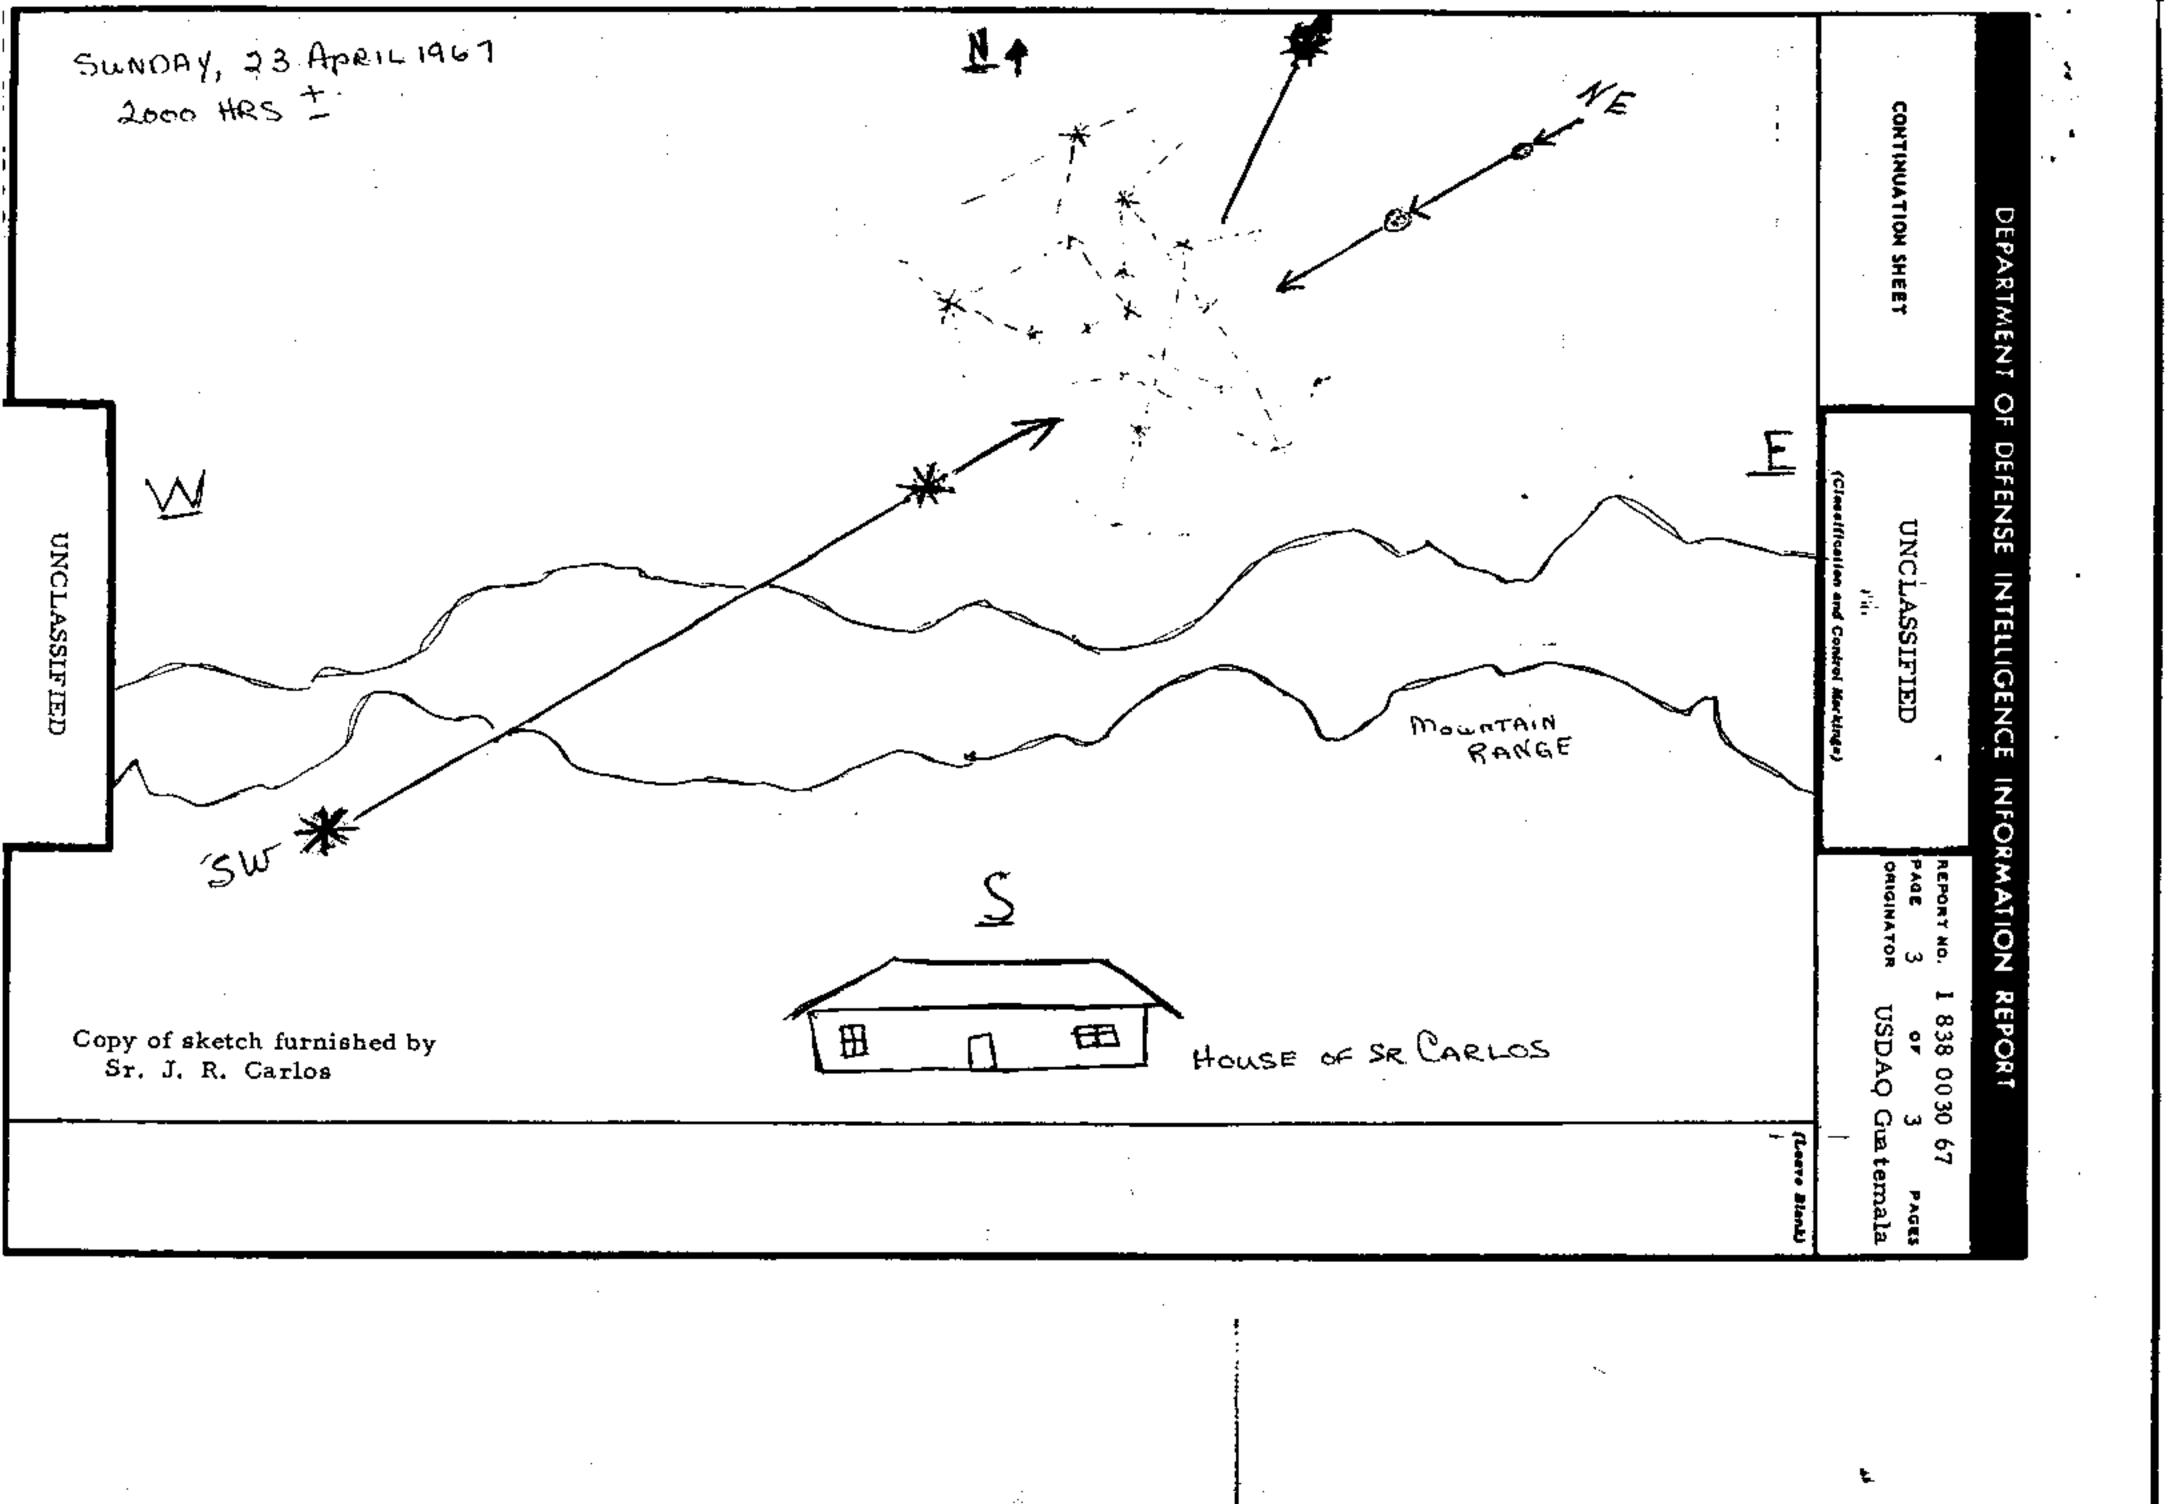

leaving behind a red line which faded out with a sort of flash; it was not like the explosions of fireworks in which there are a number of rocket flashes at the same time.

I believe that the two objects crashed together but, unfortunately, I let my children use the binoculars and tried to direct their vision toward the two stars; also, the observation took place during some 80 seconds so there was no time. I do know that the larger star was already somewhat out of the zone where I saw the explosions when they appeared. It could be that there was some delay in finding the area when my children returned the binoculars, but when I again located it, it was difficult to find as it was moving fast and had somewhat changed its tra-

jectory. Signed: J. R. CARLOS C.

UNCLASSIFIED

26 April 1967



してく といり DEPARTMENTION DEFENSE INTELLIGENCE INFORMATION REPORTS COPY AVAILA person to probiblised by Jaw. I. COUNTRY. COMMUNIST CHINA B. REPORT HUMBER! 1-842-0047-07 2. SUBJECT: (U) UPO SOON NORF KASHGAR 10. NO. OF PAGES: 3. ISC MUMBER: DIRM 1P7f(2), 2F2, 5C1b 11. REFERFACES: DATE OF INFORMATION: December 1965 IZ. GŘIGINATOR: 's. PLACE AND DATE OF ACO: Hong Kong, April 1967 13. PREPARED BY: EVALUATION: SOURCE F INFORMATION 7. COURCE: acting US Defense Lieison Officer This report mentions a UFO sighting near KASHGAR, an oil field near BAI (4147N/8152E) and (Loure Blank) reported uranium mining at TALDY (4337N/8149E). COMMENT ! There is a remote possibility that the UFO described in paragraph 1. of this report is in fact an eyewitness account of several Chinese Communist MRBM nosecome re-en