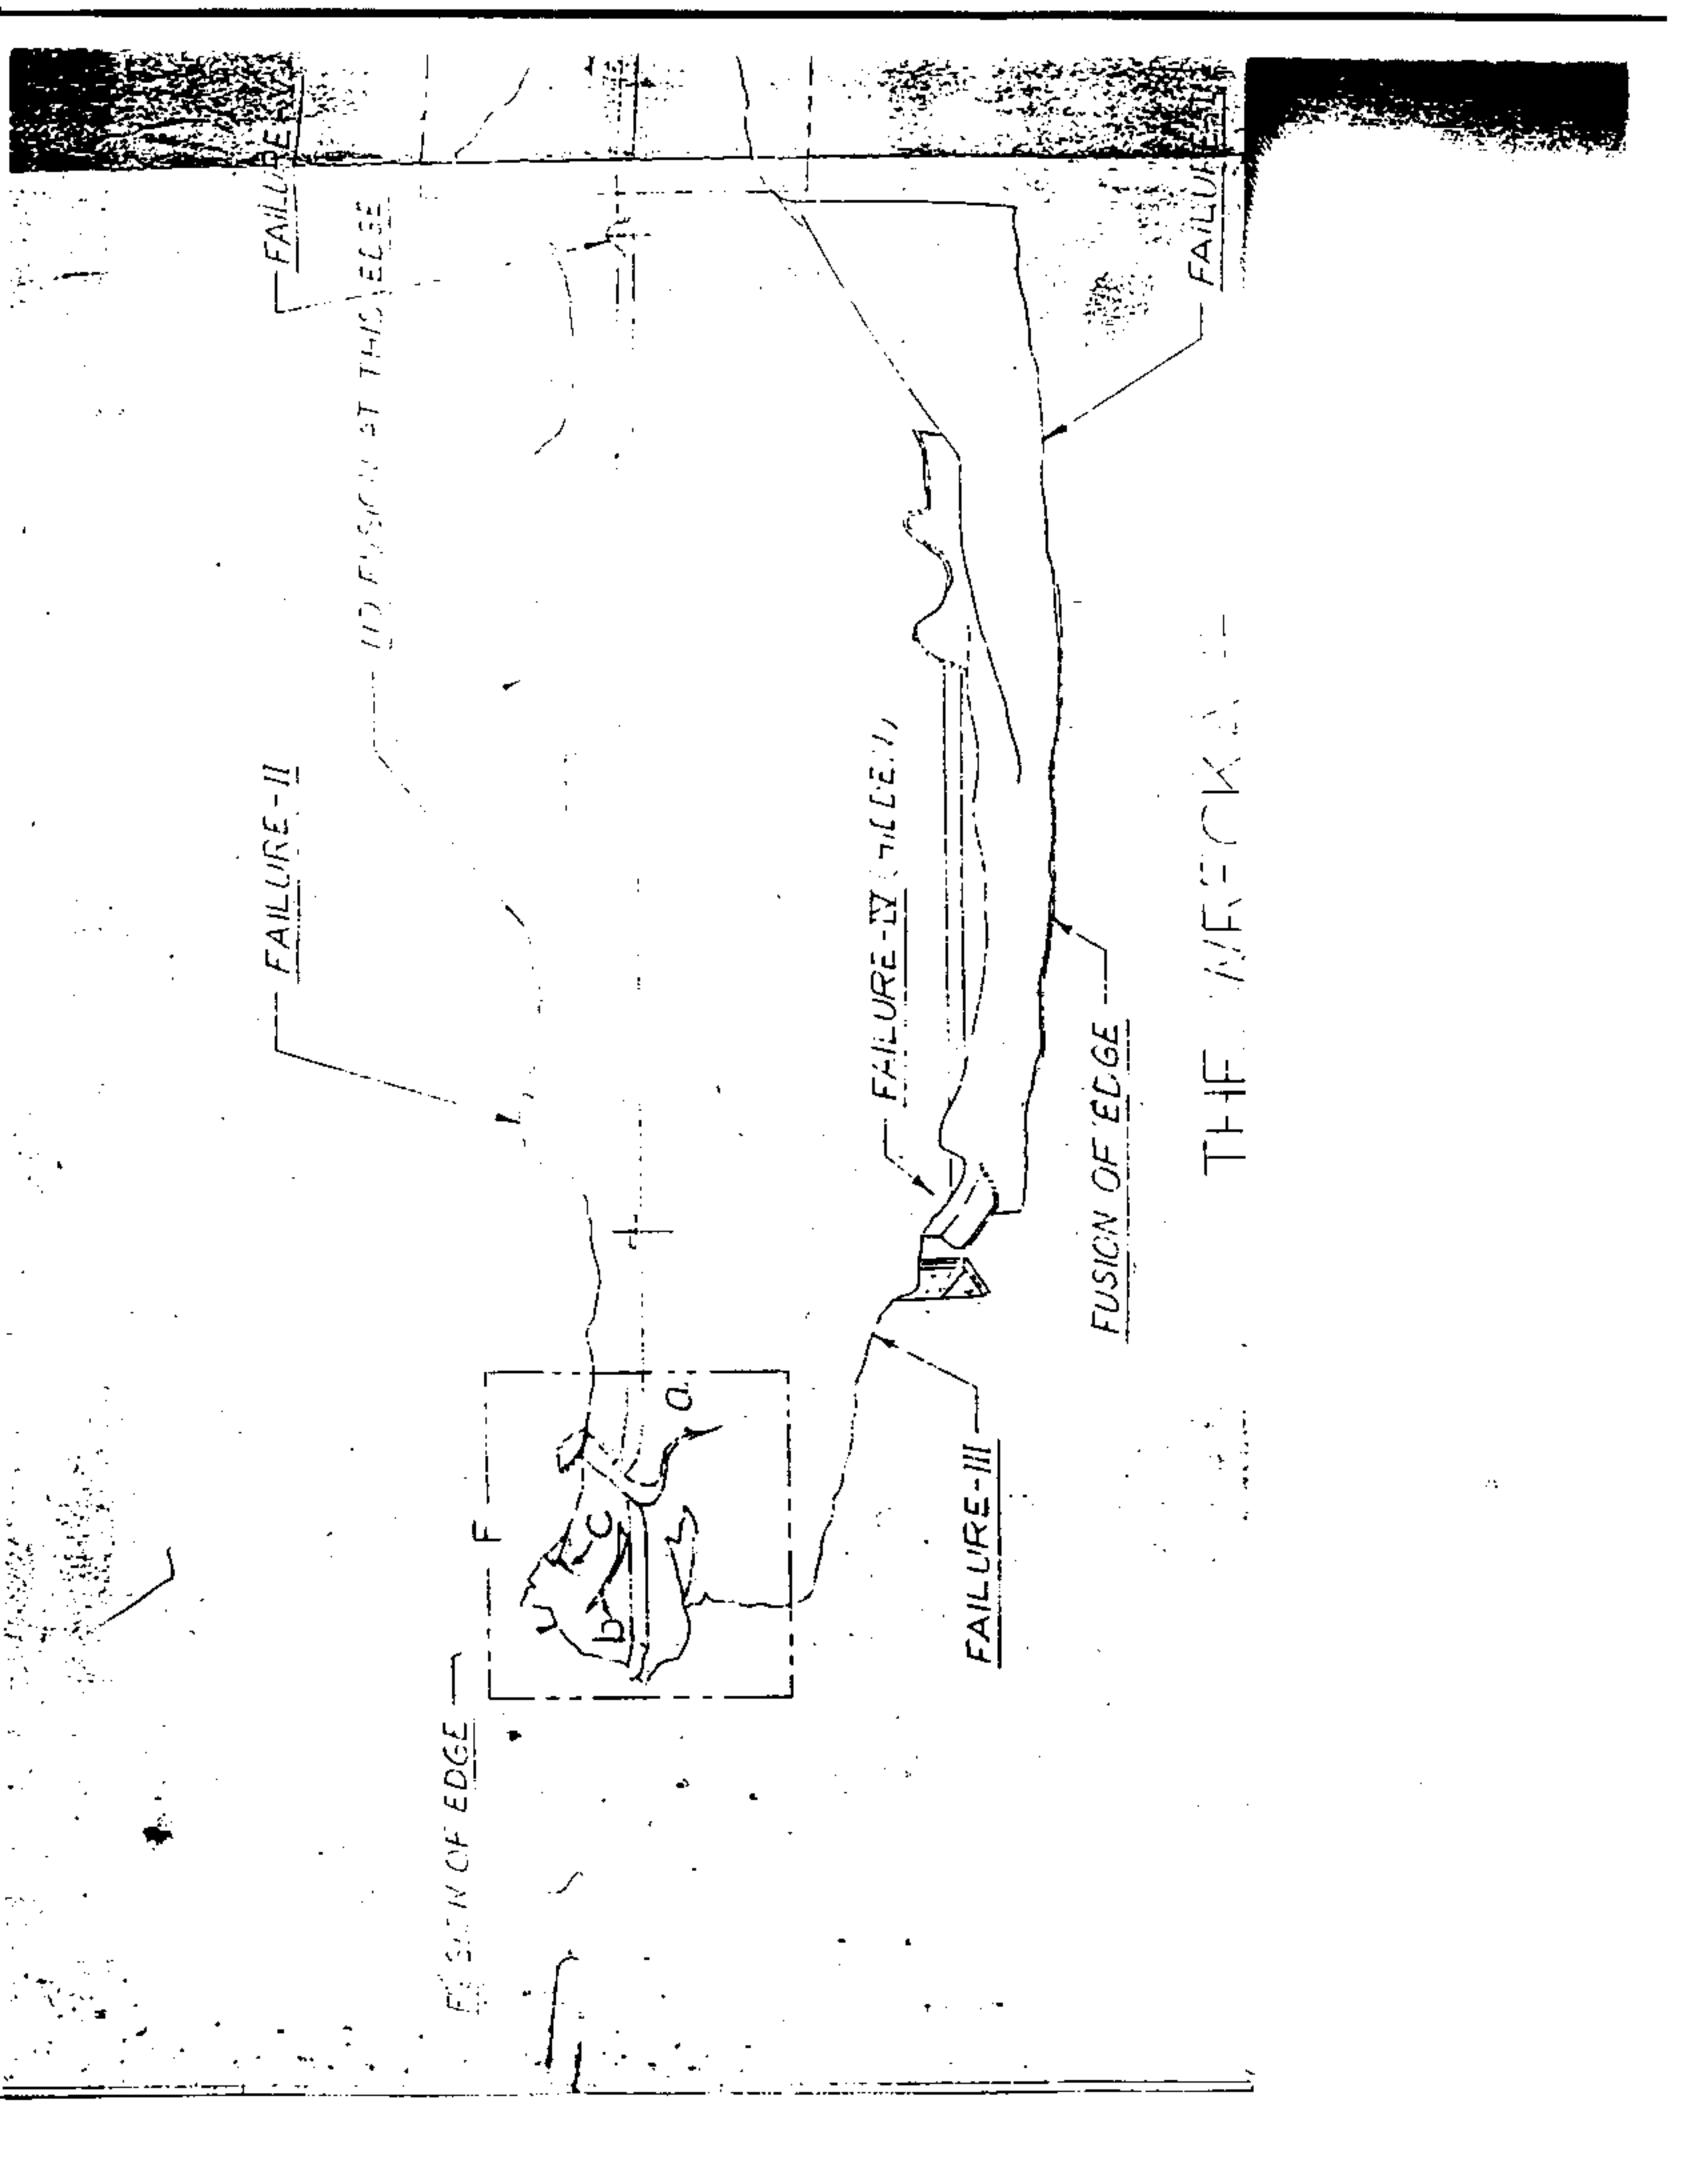

rol Markings)

2.0

11-



UNITED STATES GOVERNMENT

# Memorandum

то : DIACO-3 (AH3)

-27,702/CO-2B

DATE: 2 8 MAY 1968

FROM : DIACO-2

\* ·

SUBJECT: Moon Dust - Nepal (U)

- 1. By message 0177, 23 May 68, subject as above, requested evaluation of information contained in USDAO message 0151, 23 Apr 68 (copy previously provided DIAST) and IR the latter pouched to DIA on 23 May 68.
- Based on the above, request CO-3 accomplish the necessary flagging action on cited Intelligence Report providing DIAST with the IR for appropriate evaluation.
- has been advised by message of flagging action on subject IR and informed that evaluation will be forthcoming.

FO Scafuld Ja

F. C. SCOFIELD, JR Colonel, USAF Chief, Human Resources Office

cc: DIAST

DO NOT REPRODUCE FILE WIORIGINAL IR.

29 May 68



### Memorandum

ŦΟ DIAAQ-3 292/ST~3

DATE: APR 0'4 1966

FROM

DIAST-3

SUBJECT:

Based upon information contained in subject IR, and attachments, the debris cannot be identified; however, if it can be established definitely that the debris contains English (American) writing or lettering, then this rules out the debris as having intelligence interest. If the debris does not contain English writing or lettering, request that the item be obtained for exploitation as possible foreign space debris.

2. (U) Recommend the U.S. Air Force DCS Research & Development, Director of Development, be queried to see if he can identify this debris as "Titan" booster debris.

EARL MCFARLAND, JR Cal U-3175

Colonel, USAF

Chief, Missiles and Space Office

5 Enclosures

1. 2nd Ind, 20,781/AQ-3, 16 Mar 2. 3