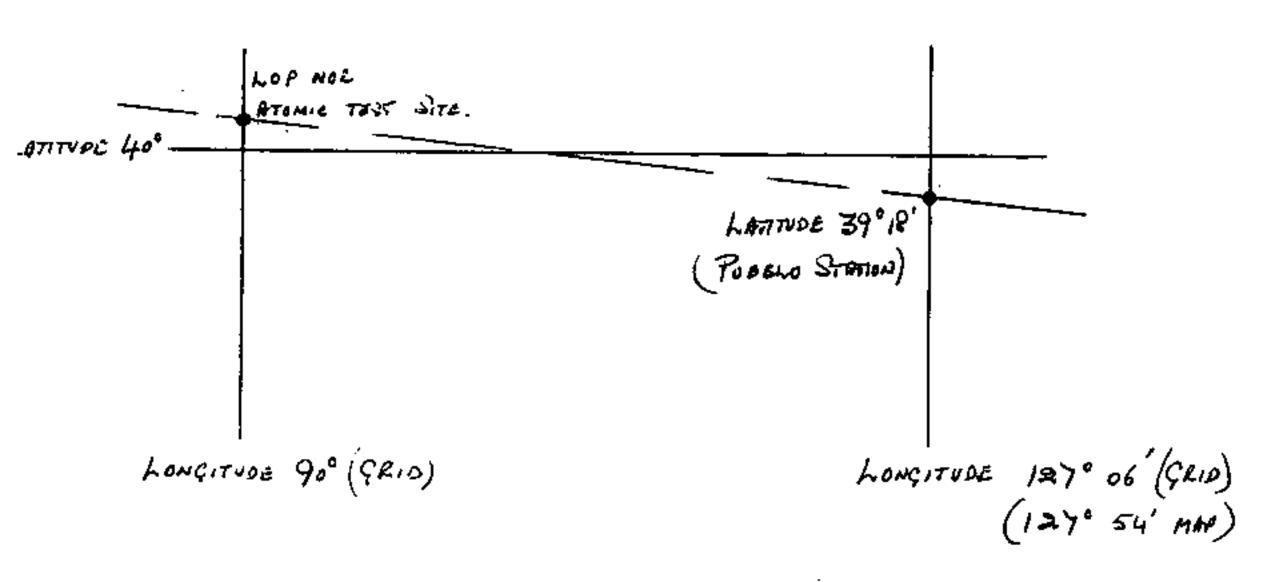

AT 72°25' LAT SONTH TO VOLCANOZ = 69° 30' = 69.50

HARMONIE 695 - REEIPRICAL SPEED LIGHT HARMONE 1439

DISTANCE CORNER BERIAL (SQID) TO VOLCANOE = 30° 30'

PROVES SP. O CAUSED VOLCANOZ DUE TO INSTRBUTY

SOUTH SRID POLE A TO KRAKATAN = 844 4216

4216 = Los 2640

NORTH PRID POLE A TO BEZIMIANNY (KAMCHATKA) - 2640

DISTANCE MURUROR ISLAND TO BOSAGA = 4216'

EHRTHOUAKE CAUSED BY ATOM TEST (LOSS OF MASS)

HAVE READ THAT GRANITE TESTED IN EARTHQUAKE PARAS

IS MINUS TWO DXYSEN ATOMS

28 Sherwood Ave; Te Atatu, Auckland, Ph. TAT6037 5th Feb. 1968.

Colonel L.H. Walker, Air Attache, American Embassy, Wellington. Dear Sir,

I was curious as to why the Koreans would take such a risk in the seizure of the 'Pueblo' in International Waters. I made some checks and I believe the following is the answer.



Lop Nor test site = 42.16° Lat / 90° oo'Long (Grid)

Harmonic 4216

≠ Log 2640

'Pueblo' Station = 39.3° Lat / I27°06 Long

Harmonic 393 = Reciprocal 2545.56

2545

F Gravity Acceleration Harmonic (Grid )

127° 06'-90° = 37°06' 737.1° (reciprocal 371 Harmonic 2695)

Distance from Lop Nor test site to 'Pueblo' station = 31 - 1860'

Log of Harmonic I86 - 2695

2695 = Grid Co-ordinate ( 695 reciprocal Speed of Light)

The 'Pueblo' was just north of this position when captured.

(Blenheim---Mururoa) ('Pueblo'---Lop Nor)

Yours Faithfully,

Atch No. 2 to IR. 1869 0008 68

THE FERRET FLEETS

Blandly classified as an "environmental research" vessel, the U.S.S. Pueblo is actually one of more than 80 immensely sophisticated BLINT (for electronic intelligence) ships in the U.S. Navy. That ferret f